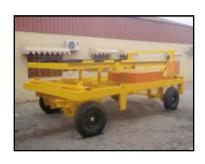

Stabilising legs are fitted to the four corners to give extra stability when the light mast is in use. A turntable allows for easy site maneuverability using standard dozers or front end loaders available in the pit or on site. Power packs can be fitted to the trailer alternatively on site power should suffice.