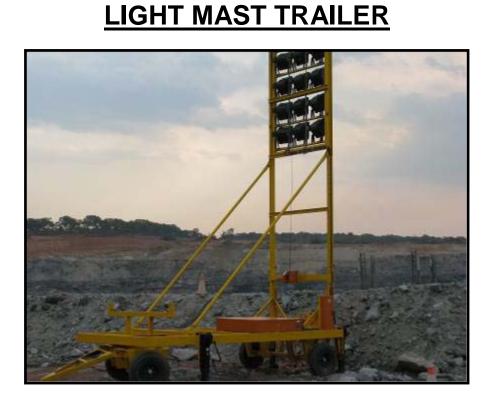

## COMPLETE CABLING EQUIPMENT (PTY) LTD

The light mast trailer has been designed for use in open cast and pit mining. This unit is manufactured from structural steel and can be finished in any standard colour. Each light can be adjusted independently both vertically and horizontally in order to maximize angles in the pit areas. Standard lights of 2,000 watt metal halide are fitted. In order to maximize electrical phases available it is recommended to stay with 3 lights per tier. The number of lights used per mast is determined by the pit or site area taking in consideration elevations and other obstructions.

Stabilising legs are fitted to the four corners to give extra stability when the light mast is in use. A turntable allows for easy site maneuverability using standard dozers or front end loaders available in the pit or on site. Power packs can be fitted to the trailer alternatively on site power should suffice.