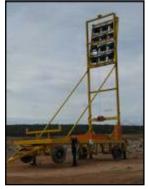

## COMPLETE CABLING EQUIPMENT (PTY) LTD

The light mast trailer has been designed for use in open cast and pit mining. This unit is manufactured from structural steel and can be finished in any standard colour. Each light can be adjusted independently both vertically and horizontally in order to maximize angles in the pit areas. Standard lights of 2,000 watt metal halide are fitted. In order to maximize electrical phases available it is recommended to stay with 3 lights per tier. The number of lights used per mast is determined by the pit or site area taking in consideration elevations and other obstructions.

Stabilising legs are fitted to the four corners to give extra stability when the light mast is in use. A turntable allows for easy site maneuverability using standard dozers or front end loaders available in the pit or on site. Power packs can be fitted to the trailer alternatively on site power should suffice.